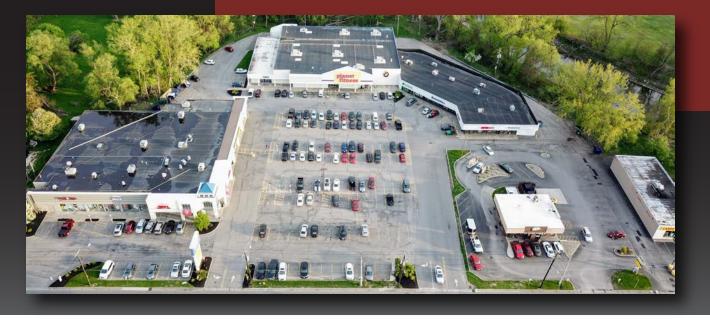

## 3531 Seneca St West Seneca, NY 14224

- 62,900 SF Neighborhood Shopping Center with Space Available of 1,803 SF.
- Anchor tenants include Planet Fitness and Dollar General.
- Area retailers includes Home Depot, Wegmans, and Tops Markets.
- Located within a heavy retail corridor in West Seneca, NY Pylon signage available.
- Ideal for office and retail.
- Less than 1 mile east to Exit 55 of Interstate 90.