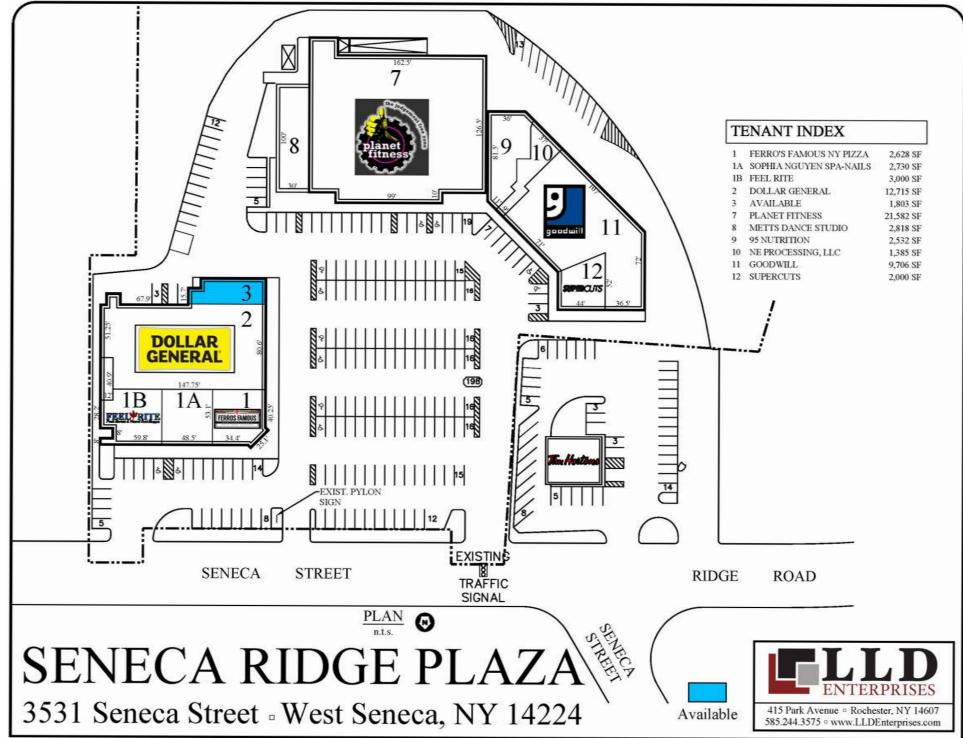

## Seneca Ridge Plaza

## 3531 Seneca St West Seneca, NY 14224

- 62,900 SF Neighborhood Shopping Center with Space Available of 1,803 SF.
- Anchor tenants include Planet Fitness and Dollar General.
- Area retailers includes Home Depot, Wegmans, and Tops Markets.
- Located within a heavy retail corridor in West Seneca, NY Pylon signage available.
- Ideal for office and retail.
- Less than 1 mile east to Exit 55 of Interstate 90.