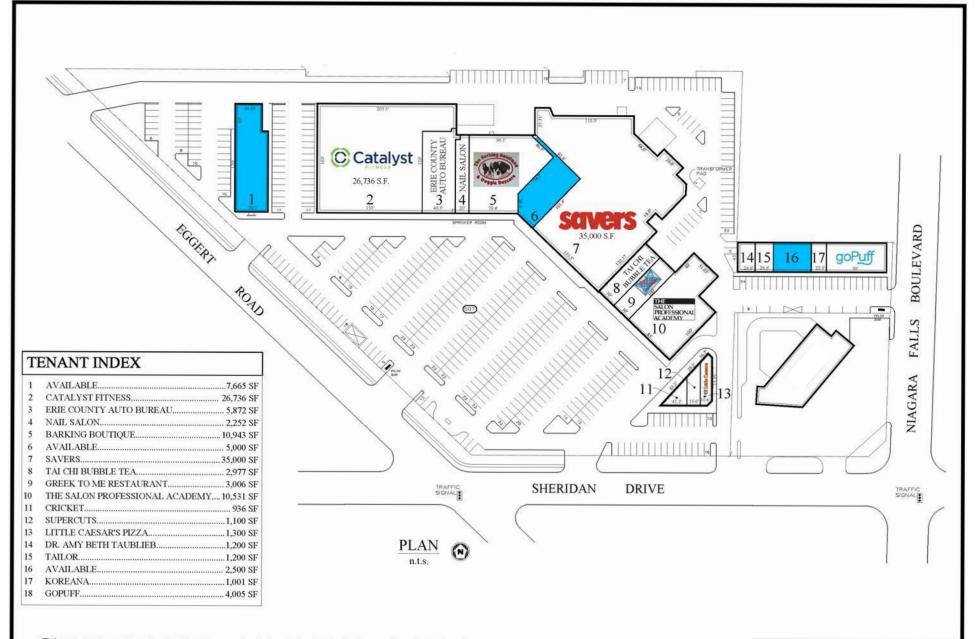

## Sheridan Plaza

2309 Eggert Rd Tonawanda, NY 14150

- 121,846 SF Neighborhood Center anchored by Catalyst Fitness and Savers.
- Spaces Available: 2,500 SF, and 5,000 SF
- Area Retailers Include BJ's, HomeGoods and TJ-Maxx.
- Pylon Signage Available.
- Located in the busy retail corridor of Niagara Falls Boulevard, Sheridan Drive and the I-290 Interchange.
- Area has one of the highest traffic volumes in the Buffalo/Niagara Region.
- SUNY Buffalo Campus with a total enrollment of over 28,000 students is just minutes away from the plaza.

## SHERIDAN PLAZA

2309 Eggert Road, Tonawanda, NY 14109