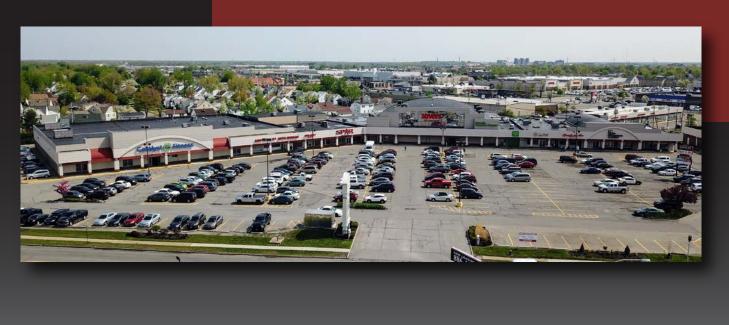

## Sheridan Plaza

2309 Eggert Rd Tonawanda, NY 14150

- 121,846 SF Neighborhood Center anchored by Catalyst Fitness and Savers.
- Spaces Available: 2,500 SF, and 5,000 SF
- Area Retailers Include BJ's, HomeGoods and TJ-Maxx.
- Pylon Signage Available.
- Located in the busy retail corridor of Niagara Falls Boulevard, Sheridan Drive and the I-290 Interchange.
- Area has one of the highest traffic volumes in the Buffalo/Niagara Region.
- SUNY Buffalo Campus with a total enrollment of over 28,000 students is just minutes away from the plaza.