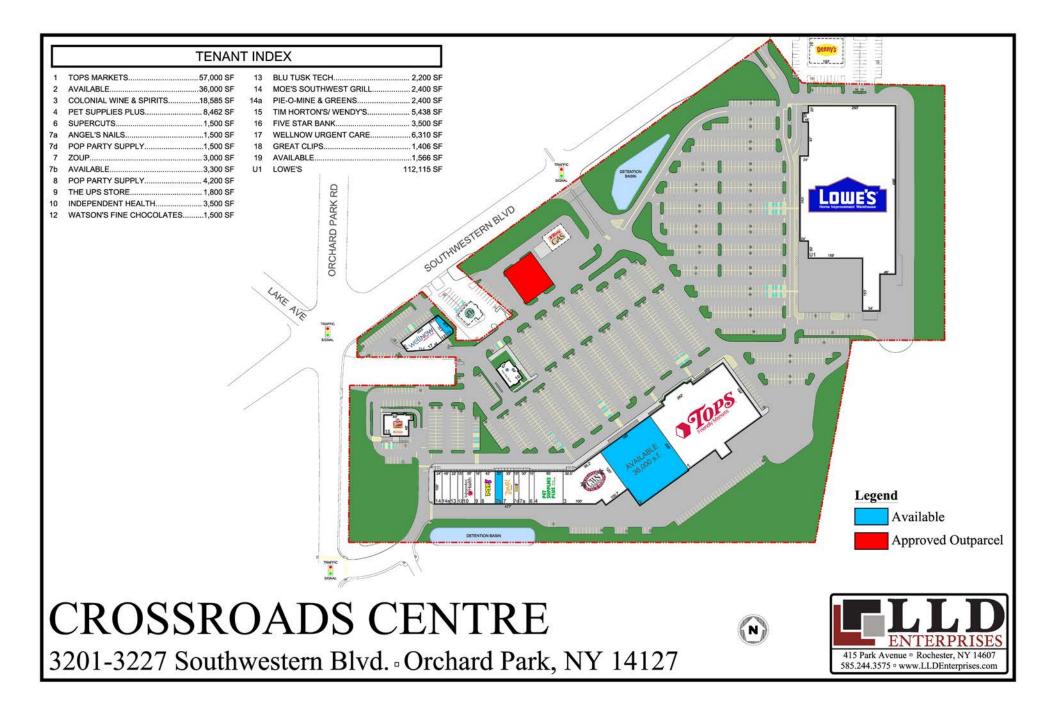

## 3201-3227 Southwestern Blvd Orchard Park, NY 14127

- Crossroads Centre, located at 3201-3227 Southwestern Boulevard in Orchard Park, New York, is a Tops Market anchored center with a Lowe's shadow anchor.
- Crossroads Centre is the dominant center in one of the wealthiest suburbs of southeastern Buffalo, Orchard Park, and is well-known throughout the area as being the home to high income residents.
- The property is located on Southwestern Boulevard (US Route 20), just 3.5 miles east of the New York State Thruway (I-90) and 12 miles southeast of downtown Buffalo.
- Within a five mile radius of the Property, the population is approximately 124,000+ and is expected to continue to grow.
- In addition to Tops, the 167,805 SF center has a diverse mix of national retailers such as Supercuts, Pet Supplies Plus, The UPS Store, Moe's Southwest Grill and Wendy's/Tim Horton's as well as several local retailers.