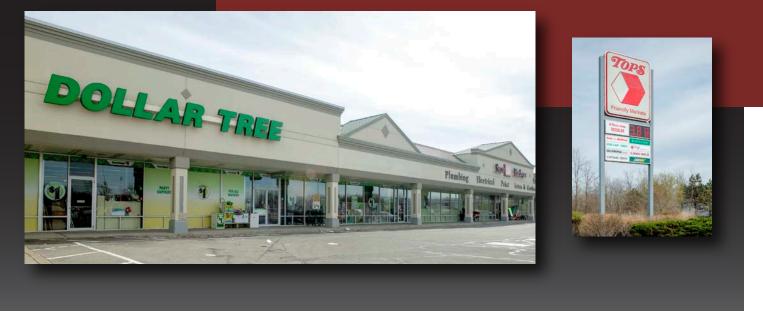

## **Tops Plaza**

## 6254-6272 Furnace Rd Ontario, NY 14519

- Tops Plaza in Ontario is the dominant Shopping Center in its market and is 96.5% leased.
- Tops Markets anchors the center, and has been at the center for 17 years. In fact, 89% of leased square footage has been in place for over 15 years.
- Located on the heavily driven, New York State Route 104, which serves as the major east/west corridor in the area, connecting Ontario with Rochester to the west.
- This center is about nine miles west of the closest major competition which houses major traffic generating retailers such as Target, Wegmans, Hobby Lobby, and BJ's Wholesale Club.