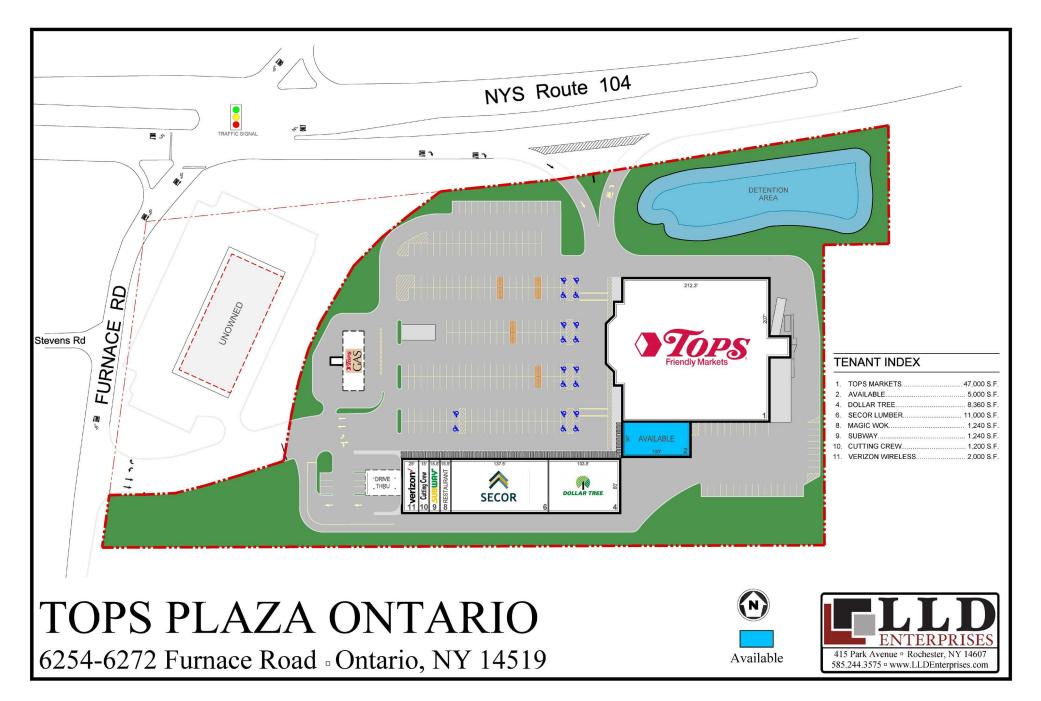

## **Tops Plaza**

## 6254-6272 Furnace Rd Ontario, NY 14519

- Tops Plaza in Ontario is the dominant Shopping Center in its market and is 96.5% leased.
- Tops Markets anchors the center, and has been at the center for 17 years. In fact, 89% of leased square footage has been in place for over 15 years.
- Located on the heavily driven, New York State Route 104, which serves as the major east/west corridor in the area, connecting Ontario with Rochester to the west.
- This center is about nine miles west of the closest major competition which houses major traffic generating retailers such as Target, Wegmans, Hobby Lobby, and BJ's Wholesale Club.