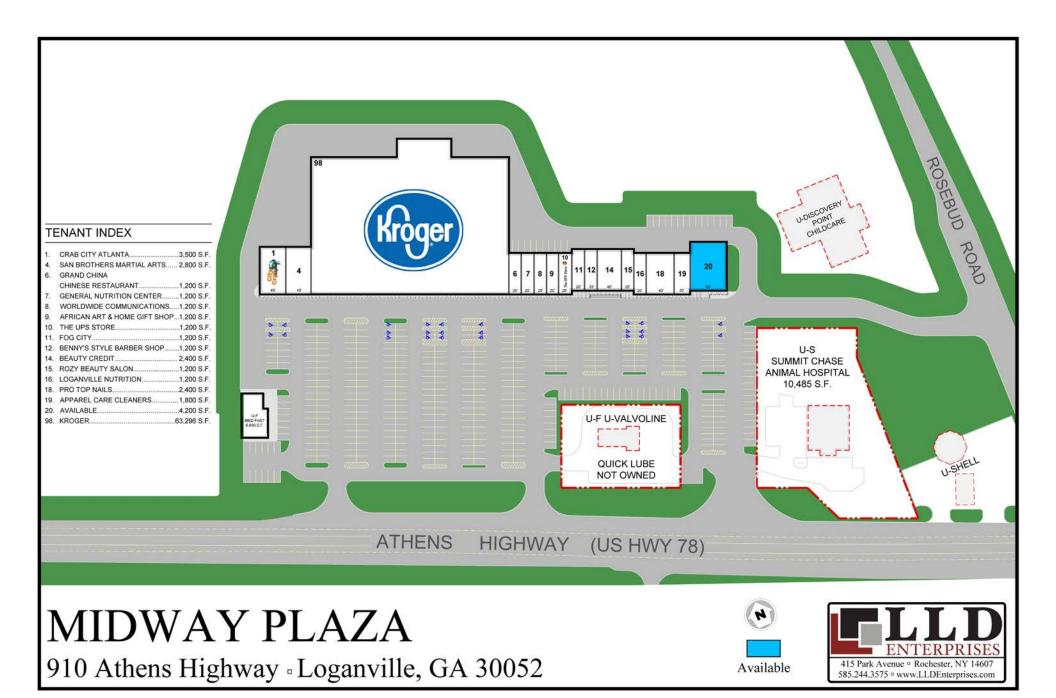

## Midway Plaza

910 Athens Hwy Loganville, GA 30052

- Midway Plaza, a 91,196 SF Kroger anchored center, is well positioned on Athens Highway (State Route 78); a major highway as you travel east/west through central Georgia.
- The center has 92.4% occupancy and has tremendous visibility and three direct access points from Athens Highway, ample parking and prominent signage. Situated 32 miles east of Downtown Atlanta.
- Kroger has been in the center since 1996.
- Midway Plaza is located 3.5 miles from competitor Publix and 4.5 miles from another Kroger anchored center.