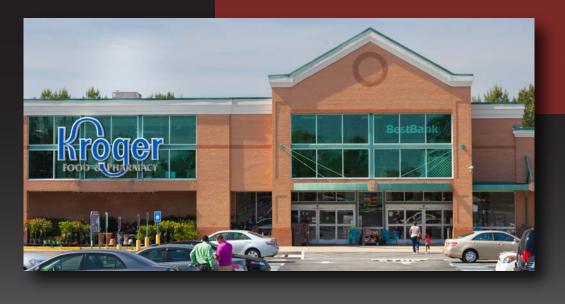

## Midway Plaza

910 Athens Hwy Loganville, GA 30052

- Midway Plaza, a 91,196 SF Kroger anchored center, is well positioned on Athens Highway (State Route 78); a major highway as you travel east/west through central Georgia.
- The center has 92.4% occupancy and has tremendous visibility and three direct access points from Athens Highway, ample parking and prominent signage. Situated 32 miles east of Downtown Atlanta.
- Kroger has been in the center since 1996.
- Midway Plaza is located 3.5 miles from competitor Publix and 4.5 miles from another Kroger anchored center.