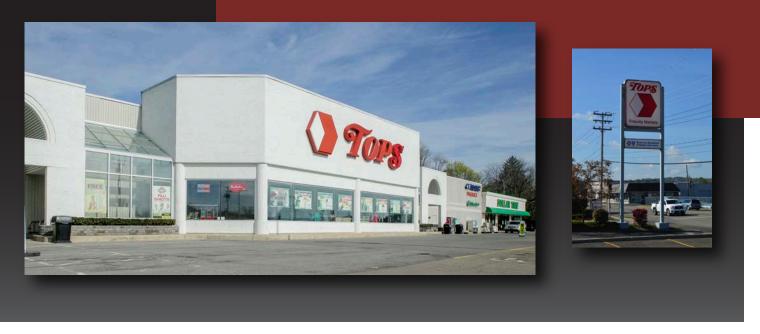

## Tops Plaza

2000 Washington St Jamestown, NY 14701

- Jamestown Plaza is located on Washington Street on the north side of Jamestown, New York, close to Interstate 86. This is an alternate retail corridor from the South side of town which houses the Chautaugua Mall.
- At 98,000 SF, Jamestown Plaza is a dominant center in the market place, featuring a strong grocer anchor that has been in the Center since 1998 and two additional national tenants: Dollar Tree and Aaron's.
- Tops Market's format, which includes a Tops-branded gas station, has helped bolster the success of the anchor tenant.
- Beyond the strength of tenancy, the 96%-occupied center is located just minutes from Interstate-86, which is the major East-West freeway across Southern New York State.
- Serving the North side of this community, this location should be a strong retail draw for the future. Jamestown Plaza benefits from this ideal location, connecting the Center directly to surrounding business and residential areas.

## TOPS PLAZA JAMESTOWN

2000 Washington Street Jamestown, NY 14701