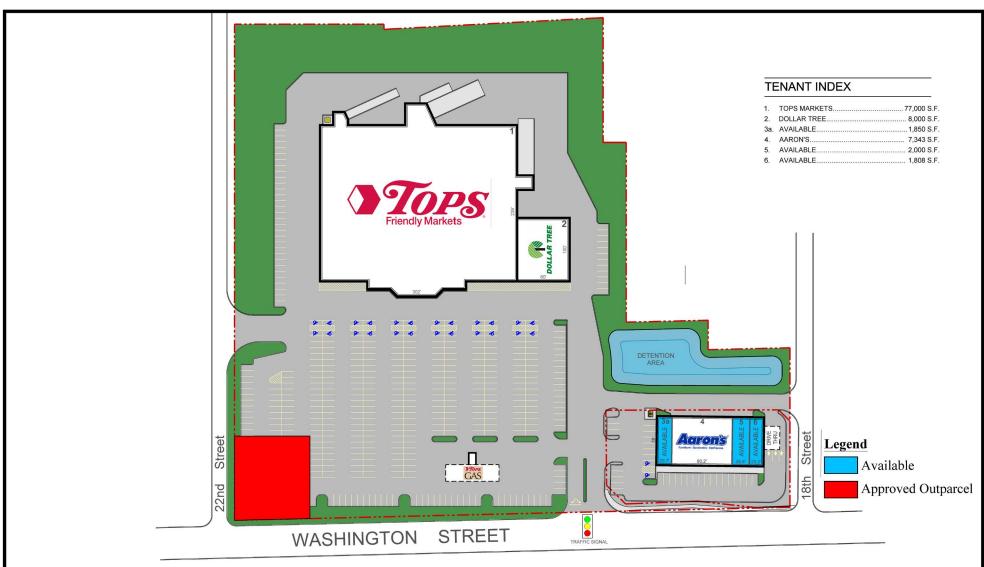

## Tops Plaza

2000 Washington St Jamestown, NY 14701

- Jamestown Plaza is located on Washington Street on the north side of Jamestown, New York, close to Interstate 86. This is an alternate retail corridor from the South side of town which houses the Chautaugua Mall.
- At 98,000 SF, Jamestown Plaza is a dominant center in the market place, featuring a strong grocer anchor that has been in the Center since 1998 and two additional national tenants: Dollar Tree and Aaron's.
- Tops Market's format, which includes a Tops-branded gas station, has helped bolster the success of the anchor tenant.
- Beyond the strength of tenancy, the 96%-occupied center is located just minutes from Interstate-86, which is the major East-West freeway across Southern New York State.
- Serving the North side of this community, this location should be a strong retail draw for the future. Jamestown Plaza benefits from this ideal location, connecting the Center directly to surrounding business and residential areas.

## TOPS PLAZA JAMESTOWN

2000 Washington Street Jamestown, NY 14701