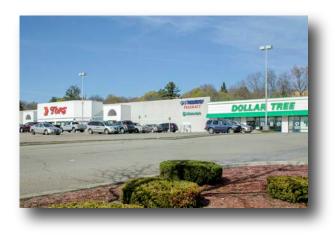

## Tops Plaza

2000 Washington St Jamestown, NY 14701

- Jamestown Plaza is located on Washington Street on the north side of Jamestown, New York, close to Interstate 86. This is an alternate retail corridor from the South side of town which houses the Chautaugua Mall.
- At 98,000 SF, Jamestown Plaza is a dominant center in the market place, featuring a strong grocer anchor that has been in the Center since 1998 and two additional national tenants: Dollar Tree and Aaron's.
- Tops Market's format, which includes a Tops-branded gas station, has helped bolster the success of the anchor tenant.
- Beyond the strength of tenancy, the 96%-occupied center is located just minutes from Interstate-86, which is the major East-West freeway across Southern New York State.
- Serving the North side of this community, this location should be a strong retail draw for the future. Jamestown Plaza benefits from this ideal location, connecting the Center directly to surrounding business and residential areas.

## TOPS PLAZA JAMESTOWN

2000 Washington Street Jamestown, NY 14701