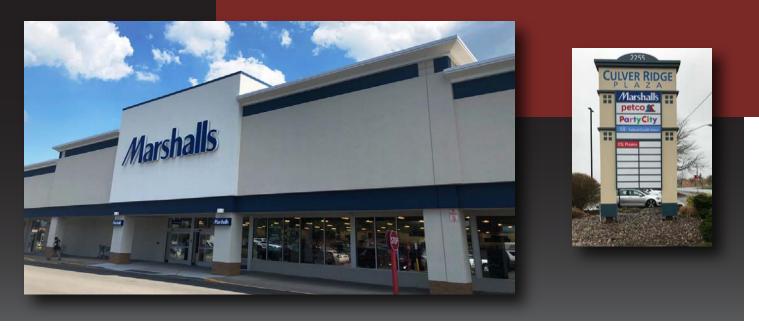

## Culver Ridge Plaza

2255 E Ridge Rd Irondequoit, NY 14622

- Culver Ridge Plaza, located at 2255 East Ridge Road in Irondequoit, New York is a 225,185 SF shopping center that is 94.6% leased.
- The center is anchored by Marshall's, Dollar Tree, Party City, and Petco, as well as a diverse mix of national and local in-line retailers and three financial institutions.
- Irondequoit is a major suburb of Rochester, located just six minutes from downtown Rochester. Within a five mile radius of the center there is a population of 256,859 people. Upscale residential neighborhoods surround the Irondequoit Bay area just to the east.
- Culver Ridge is located along East Ridge Road, at the eastern end of the retail corridor, just off the interchange of New York State Routes 104 and 590. Further west along East Ridge Road are other major retailers such as Target, Tops, Home Depot, Super Walmart, Esporta Fitness, and Planet Fitness.
- This center shares a light with Wegmans, which is directly across the street and adjacent to Eastridge High School. It is the market dominant center in the eastern part of the retail trade area.