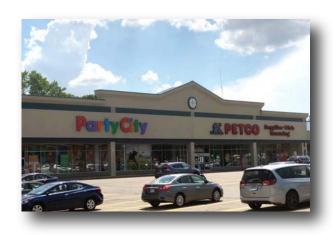

## Culver Ridge Plaza

2255 E Ridge Rd Irondequoit, NY 14622

- Culver Ridge Plaza, located at 2255 East Ridge Road in Irondequoit, New York is a 225,185 SF shopping center that is 94.6% leased.
- The center is anchored by Marshall's, Dollar Tree, Party City, and Petco, as well as a diverse mix of national and local in-line retailers and three financial institutions.
- Irondequoit is a major suburb of Rochester, located just six minutes from downtown Rochester. Within a five mile radius of the center there is a population of 256,859 people. Upscale residential neighborhoods surround the Irondequoit Bay area just to the east.
- Culver Ridge is located along East Ridge Road, at the eastern end of the retail corridor, just off the interchange of New York State Routes 104 and 590. Further west along East Ridge Road are other major retailers such as Target, Tops, Home Depot, Super Walmart, Esporta Fitness, and Planet Fitness.
- This center shares a light with Wegmans, which is directly across the street and adjacent to Eastridge High School. It is the market dominant center in the eastern part of the retail trade area.