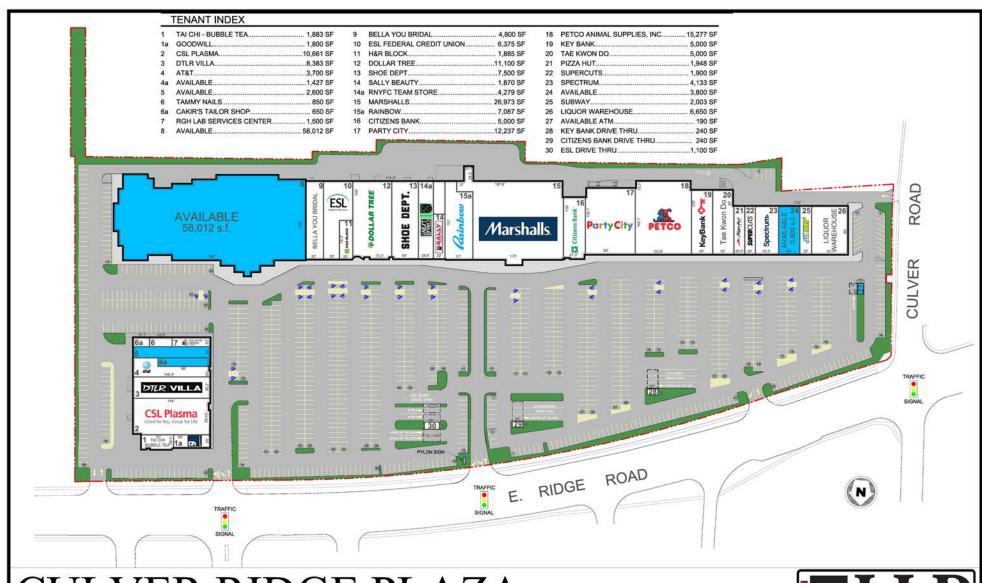

## Culver Ridge Plaza

2255 E Ridge Rd Irondequoit, NY 14622

- Culver Ridge Plaza, located at 2255 East Ridge Road in Irondequoit, New York is a 225,185 SF shopping center that is 94.6% leased.
- The center is anchored by Marshall's, Dollar Tree, Party City, and Petco, as well as a diverse mix of national and local in-line retailers and three financial institutions.
- Irondequoit is a major suburb of Rochester, located just six minutes from downtown Rochester. Within a five mile radius of the center there is a population of 256,859 people. Upscale residential neighborhoods surround the Irondequoit Bay area just to the east.
- Culver Ridge is located along East Ridge Road, at the eastern end of the retail corridor, just off the interchange of New York State Routes 104 and 590. Further west along East Ridge Road are other major retailers such as Target, Tops, Home Depot, Super Walmart, Esporta Fitness, and Planet Fitness.
- This center shares a light with Wegmans, which is directly across the street and adjacent to Eastridge High School. It is the market dominant center in the eastern part of the retail trade area.

## **CULVER RIDGE PLAZA**

2255 E Ridge Road - Irondequoit, NY 14622