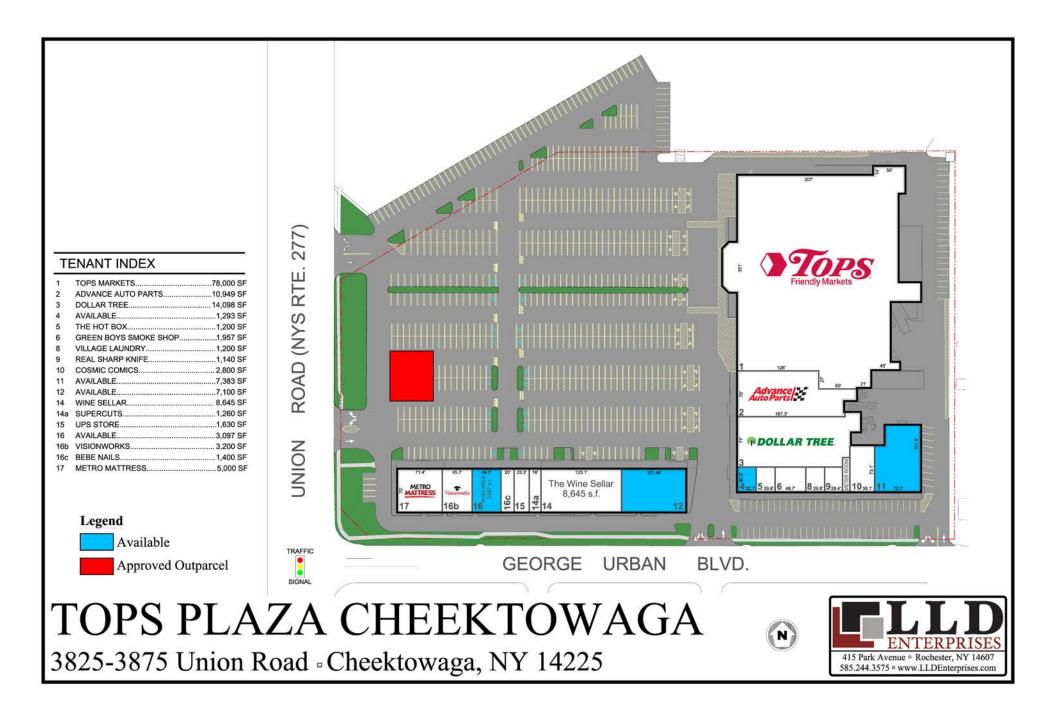

## Tops Plaza

3825-3875 Union Rd Cheektowaga, NY 14225

- Located in a densely populated suburb of Buffalo, Cheektowaga, Tops Plaza is a 151,357 SF center boasting 97.8% occupancy and is anchored by Tops Markets, which has been in place for 27 years.
- In fact, tenants representing 78% of the Center's total square footage have been in place for more than 10 years, a sign of the strength and appeal of the Center to the local trade area.
- Although Wegmans is located less than one mile down the road from Tops Plaza, both grocers have been in place for more than 20 years and have successfully co-existed by carving out individual market share.
- Tops Plaza is located at the intersection of Union Road and George Urban Boulevard, two roadways that provide access to major thoroughfares and is home to a large retail corridor including the Walden Galleria, an enclosed mega mall located across the street from Tops Plaza.
- Other retailers located in this corridor include Harbor Freight Tools, Rite Aid Pharmacy, Marshalls, OfficeMax and Sam's Club, among others.