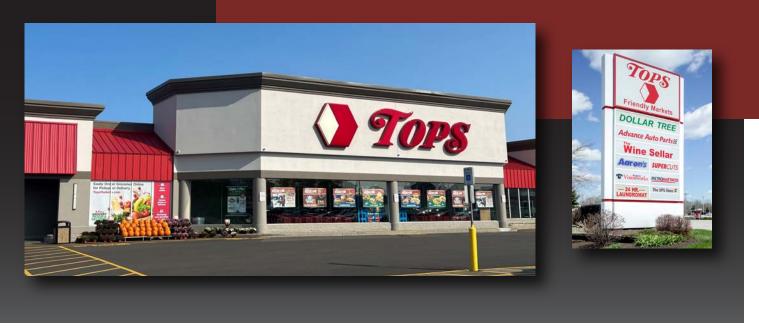

## Tops Plaza

3825-3875 Union Rd Cheektowaga, NY 14225

- Located in a densely populated suburb of Buffalo, Cheektowaga, Tops Plaza is a 151,357 SF center boasting 97.8% occupancy and is anchored by Tops Markets, which has been in place for 27 years.
- In fact, tenants representing 78% of the Center's total square footage have been in place for more than 10 years, a sign of the strength and appeal of the Center to the local trade area.
- Although Wegmans is located less than one mile down the road from Tops Plaza, both grocers have been in place for more than 20 years and have successfully co-existed by carving out individual market share.
- Tops Plaza is located at the intersection of Union Road and George Urban Boulevard, two roadways that provide access to major thoroughfares and is home to a large retail corridor including the Walden Galleria, an enclosed mega mall located across the street from Tops Plaza.
- Other retailers located in this corridor include Harbor Freight Tools, Rite Aid Pharmacy, Marshalls, OfficeMax and Sam's Club, among others.