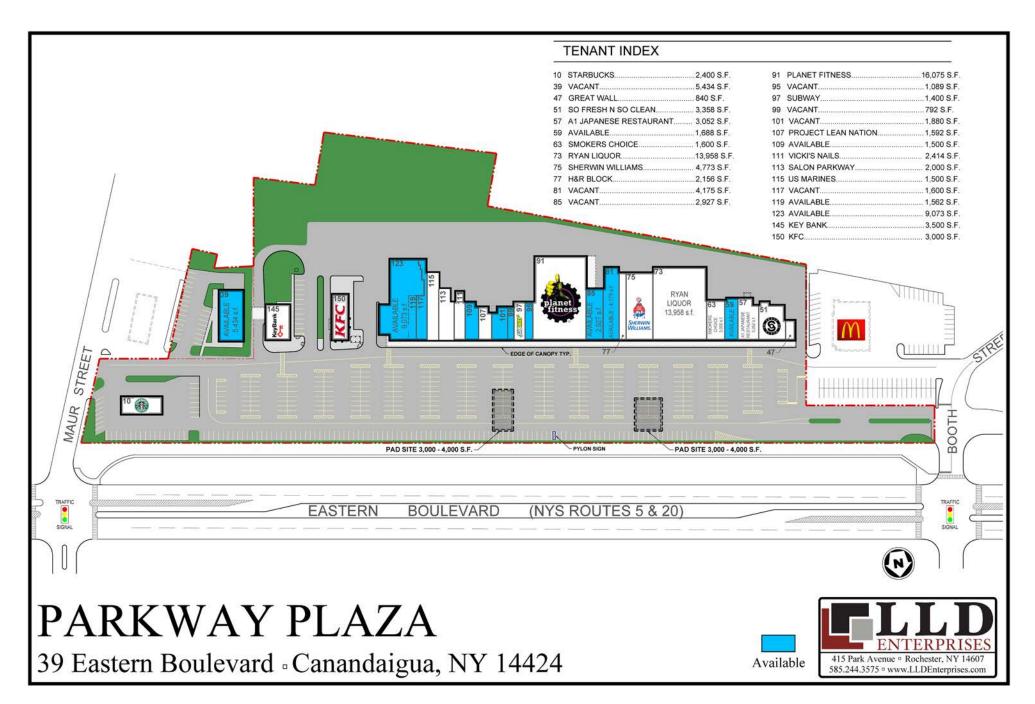

## Parkway Plaza

## 39 Eastern Blvd Canandaigua, NY 14424

- This 84,000 SF Shopping Center is situated the most densely retail orientated thoroughfare in Canandaigua.
- Located at two major traffic light intersections.
- Join other Tenants; Starbucks, Planet Fitness, KFC, Ryan's Wine & Liquor, Sherwin Williams, KeyBank, H&R Block and Subway.
- Parkway Plaza is strategically located at the north end of Canandaigua Lake, just south of the NYS Thruway (I-90) Exit 43, between Syracuse and Rochester in the Finger Lakes Region.
- The Eastern Boulevard area is a busy retail corridor, including strip malls, restaurants, and major retailers including; Walmart, Lowe's, and Wegmans Superstore.
- Canandaigua is the western gateway to the Finger Lake, and boasts world renowned wineries and historic sites such as the magnificant Sonnenberg Gardens and NY State Wine and Culinary Center.