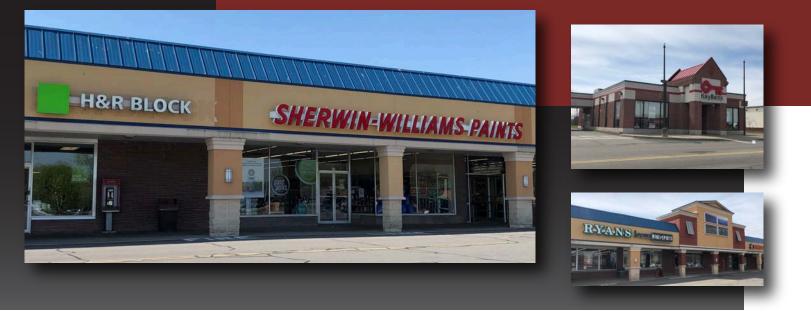

## 39 Eastern Blvd Canandaigua, NY 14424

- This 84,000 SF Shopping Center is situated the most densely retail orientated thoroughfare in Canandaigua.
- Located at two major traffic light intersections.
- Join other Tenants; Starbucks, Planet Fitness, KFC, Ryan's Wine & Liquor, Sherwin Williams, KeyBank, H&R Block and Subway.
- Parkway Plaza is strategically located at the north end of Canandaigua Lake, just south of the NYS Thruway (I-90) Exit 43, between Syracuse and Rochester in the Finger Lakes Region.
- The Eastern Boulevard area is a busy retail corridor, including strip malls, restaurants, and major retailers including; Walmart, Lowe's, and Wegmans Superstore.
- Canandaigua is the western gateway to the Finger Lake, and boasts world renowned wineries and historic sites such as the magnificant Sonnenberg Gardens and NY State Wine and Culinary Center.