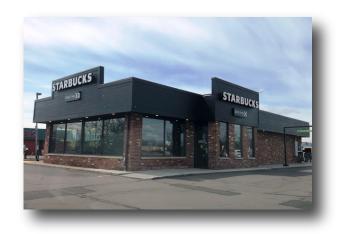

## 39 Eastern Blvd Canandaigua, NY 14424

- This 84,000 SF Shopping Center is situated the most densely retail orientated thoroughfare in Canandaigua.
- Located at two major traffic light intersections.
- Join other Tenants; Starbucks, Planet Fitness, KFC, Ryan's Wine & Liquor, Sherwin Williams, KeyBank, H&R Block and Subway.
- Parkway Plaza is strategically located at the north end of Canandaigua Lake, just south of the NYS Thruway (I-90) Exit 43, between Syracuse and Rochester in the Finger Lakes Region.
- The Eastern Boulevard area is a busy retail corridor, including strip malls, restaurants, and major retailers including; Walmart, Lowe's, and Wegmans Superstore.
- Canandaigua is the western gateway to the Finger Lake, and boasts world renowned wineries and historic sites such as the magnificant Sonnenberg Gardens and NY State Wine and Culinary Center.